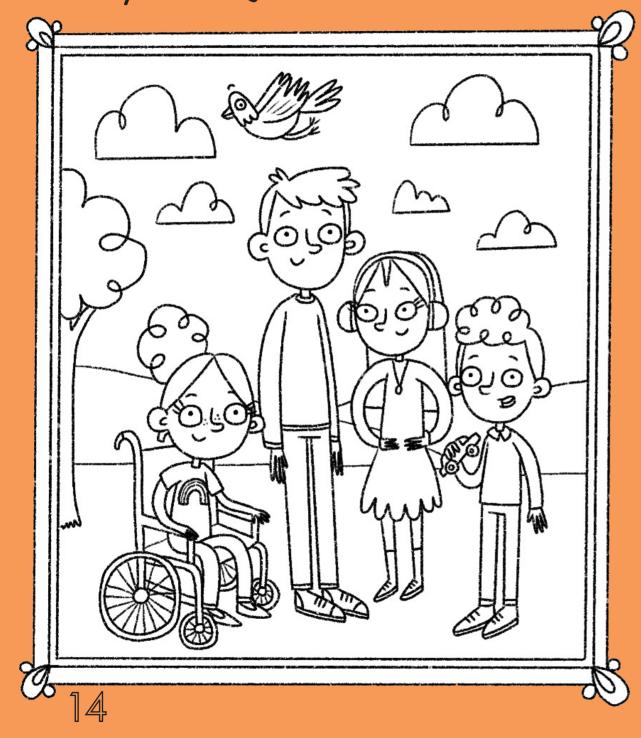

## Boys and girls can be autistic!

Answers: bird, tree branch, glasses, book, smile, ear defenders, stripy T-shirt, toy car

Choose one of the below...

or

paint your hand and make a hand print in the square, like this!