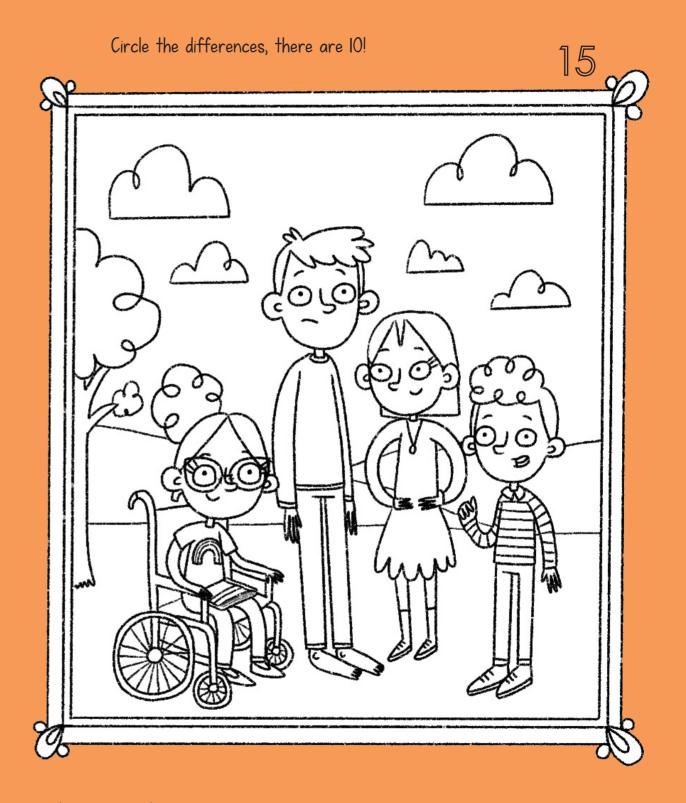

## Boys and girls can be autistic!





Answers: bird, tree branch, glasses, book, smile, ear defenders, stripy T-shirt, toy car



Choose one of the below...





or



paint your hand and make a hand print in the square, like this!





## Dots and boxes

## 38

К

## Rules:

- I. Find another person to play with
- 2. Choose a colour, the other player needs to choose a different colour
- 3. Take turns connecting the dots with either vertical (1) or horizontal lines (--)
- If you complete the fourth side of a box, write the first letter of your name inside it
- 5. When all the boxes have been coloured in, count them
- 6. The person with the most boxes is the winner

| • | • | • | • | • | • | • | ٠ | • | • | ٠ | • | • | • | • | • | • | ٠ |
|---|---|---|---|---|---|---|---|---|---|---|---|---|---|---|---|---|---|
| • | • | • |