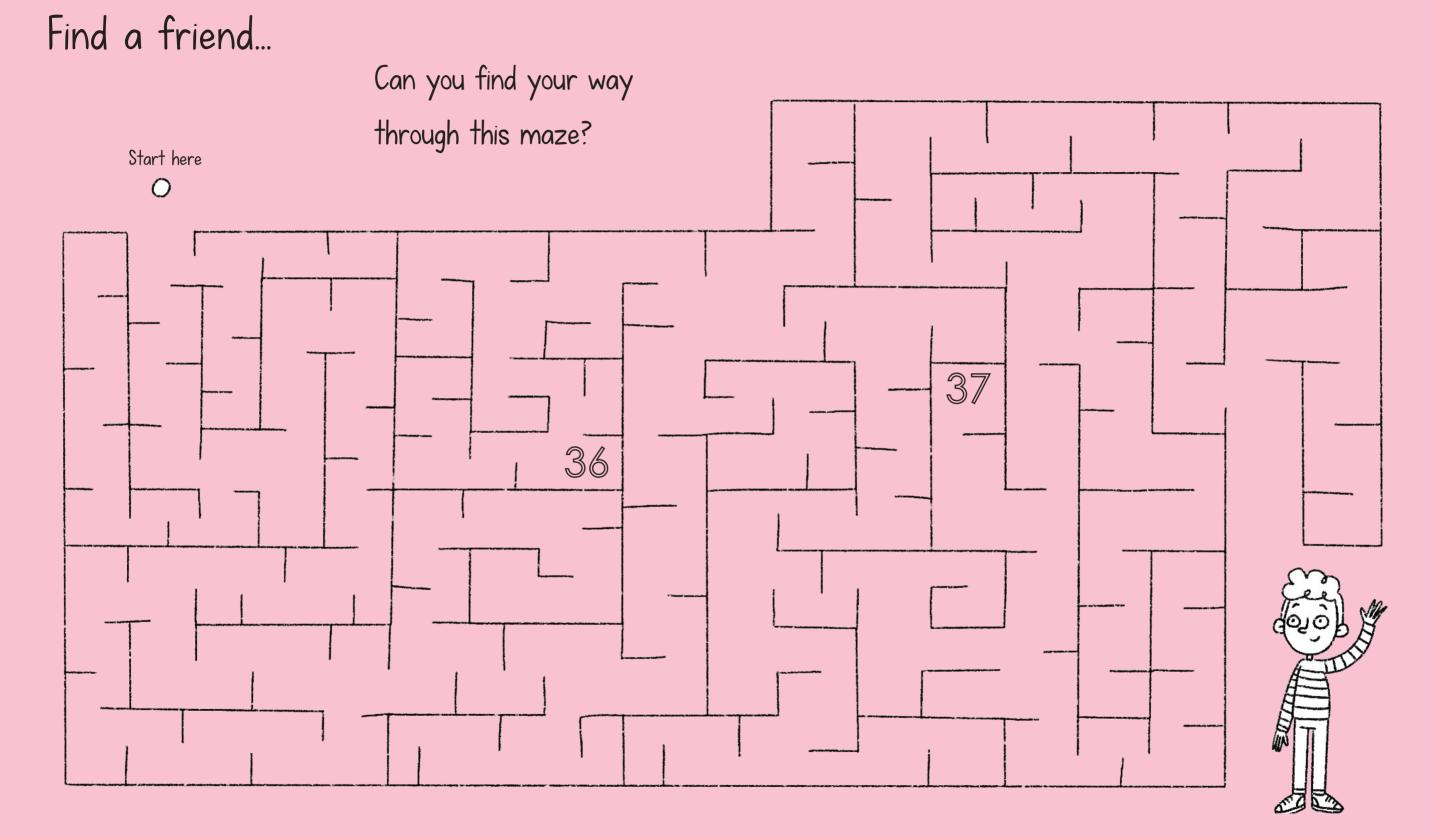

## Boys and girls can be autistic!





Answers: bird, tree branch, glasses, book, smile, ear defenders, stripy T-shirt, toy car



Choose one of the below...





or



paint your hand and make a hand print in the square, like this!





## Dots and boxes

## 38

К

## Rules:

- I. Find another person to play with
- 2. Choose a colour, the other player needs to choose a different colour
- 3. Take turns connecting the dots with either vertical (1) or horizontal lines (--)
- If you complete the fourth side of a box, write the first letter of your name inside it
- 5. When all the boxes have been coloured in, count them
- 6. The person with the most boxes is the winner

| • | • | • | • | • | • | • | ٠ | • | • | ٠ | • | • | • | • | • | • | ٠ |
|---|---|---|---|---|---|---|---|---|---|---|---|---|---|---|---|---|---|
| • | • | • | • | • | • | • | • | • | • | ٠ | • | • | • | • | • | • | • |
| • | • | • | • | • | ٠ | ٠ | • | • | • | • | • | ٠ | • | • | • | • | • |
| • | • | • | • | • | ٠ | • | • | • | • | • | • | • | • | • | • |