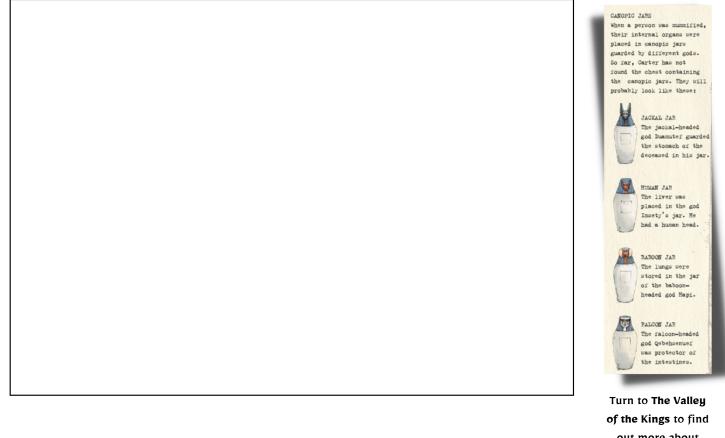

# PYRAMIDS ISIS & OSIRIS

When a person was mummified, their internal organs were placed in canopic jars, guarded by different gods. Use the space below to **draw your own canopic jar**.

out more about CANOPIC JARS!