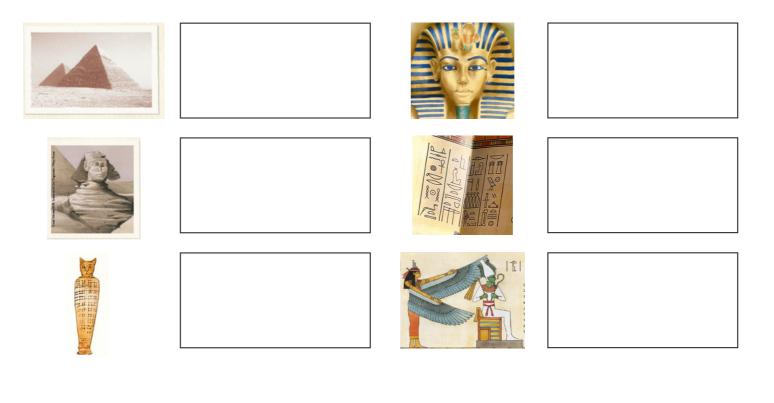

#### Use the space below to write your own name in HIEROGLYPHICS!

Can you match up the pictures to their names?

## THE SPHINX TUTANKHAMUN

# MUMMIFIED CAT HIEROGLYPHICS

# PYRAMIDS ISIS & OSIRIS

When a person was mummified, their internal organs were placed in canopic jars, guarded by different gods. Use the space below to **draw your own canopic jar**.

out more about CANOPIC JARS!